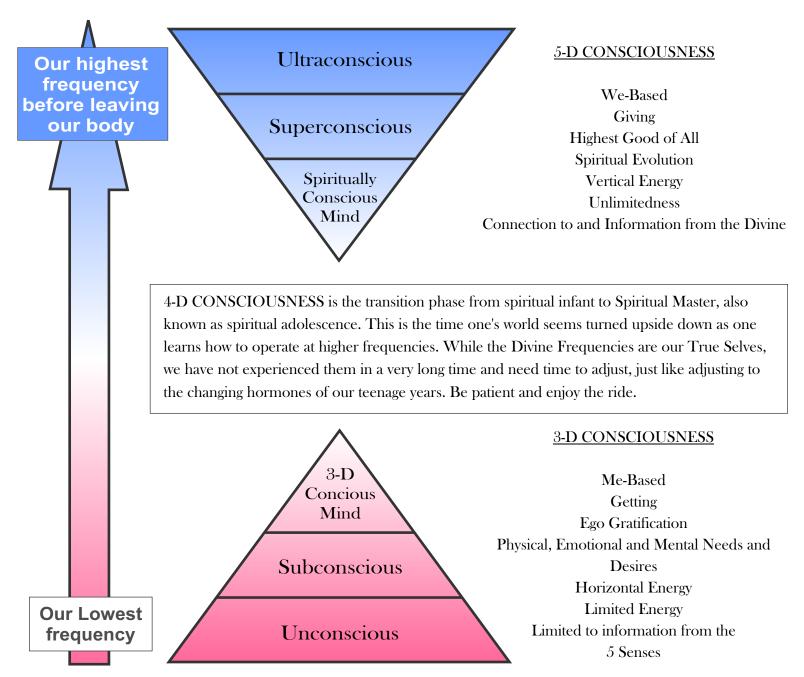

## MOVING FROM 3D TO 5D CONSCIOUSNESS

The  $3^{rd}$  dimensional level of consciousness (where we have been) and the  $5^{th}$  dimensional level of consciousness (where we are going) are exactly opposite of each other. The lower level of consciousness that created the perception of separation does not/cannot exist in the  $5^{th}$  dimensional consciousness of Unity and Oneness. Moving from one to the other is not always easy because one is turning their belief systems upside down. Moving from 3D to 5D consciousness is made easier by transitioning through the  $4^{th}$  dimensional level of consciousness where one can learn to walk before one learns to run.